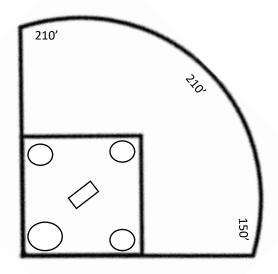

## **Stewards Sports Team Membership Facility**

Stewards Sports Team Memberships include use of the private side with over 2,400 square feet of indoor, climate controlled cages and a true outdoor practice field equipped with bases, backstop, outfield fence and foul poles.