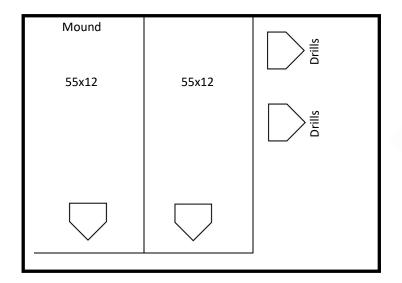

## **Stewards Sports Team Membership Facility**

Stewards Sports Team Memberships include use of the private side with over 2,400 square feet of indoor, climate controlled cages and a true outdoor practice field equipped with bases, backstop, outfield fence and foul poles.